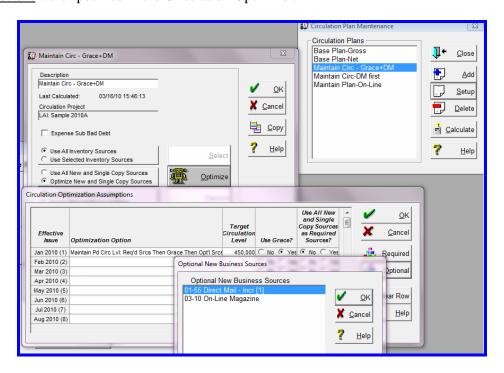

### Scenario Plan B: Add Grace copies and direct mail subs to maintain 450,000 rate base

The next step was to determine whether investing more marketing dollars in traditional circulation marketing sources to maintain a 450,000 advertising rate base would enhance profitability. <u>Grace copies supplemented by additional direct mail promotions</u> were specified in the Circulation Optimizer.

Plan B showed that maintaining a 450M advertising rate base using traditional circulation sources beginning in year 2 continued to produce declining profitability although results in year 5 provided a glimpse of a turnaround as profitable renewal orders began to kick in on the additional new business. (See F-2)

| PLAN B                    | Year 1     | Year 2     | Year 3     | Year 4     | Year 5     | Cum      |
|---------------------------|------------|------------|------------|------------|------------|----------|
| Net Profit (000's)        | \$1593.2   | \$1098.4   | \$(25.0)   | (\$68.6)   | \$95.0     | \$2691.0 |
| Ave. Pd. Circ (000's)     | 472.0      | 459.2      | 449.2      | 449.8      | 449.9      |          |
| Freq./Average Book        | 12iss/120p | 12iss/120p | 12iss/120p | 12iss/120p | 12iss/120p |          |
| Grace Copies Used (000's) | 0          | 25.8       | 120.5      | 71.2       | 76.1       |          |
| Incremental DM Starts     | 0          | 0          | 33722      | 34372      | 23650      |          |