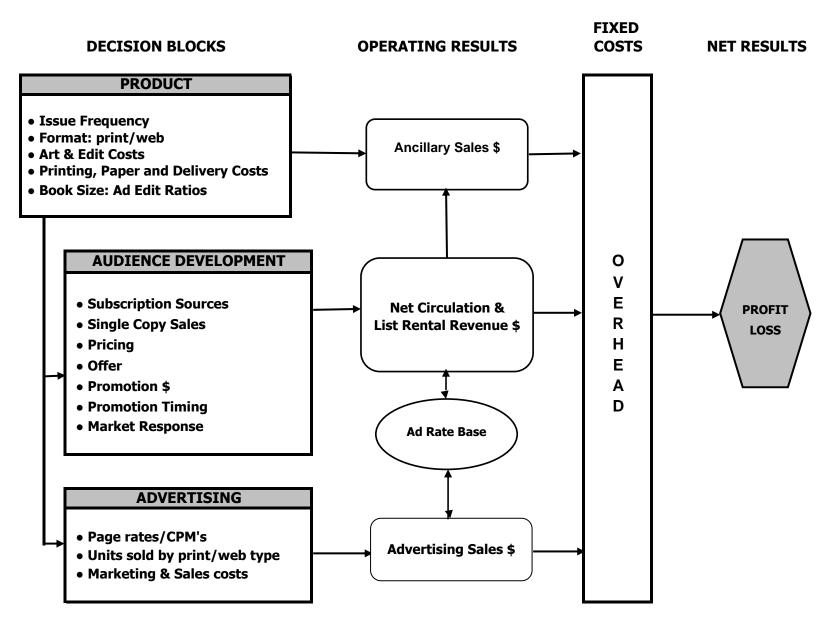

### **BACKGROUND**

The *SMART* model system is widely used by our clients as a detailed circulation budgeting and planning tool. Featuring automatic data uploading directly from fulfillment sources, the system is relied on by marketing and planning executives for precise circulation budgeting and management.

Often overlooked and not fully used, however, are the complete budgeting and robust strategic planning capabilities of the system. *SMART* model offers unlimited non-circulation revenue and departmental cost accounts for building a total financial plan. Furthermore, multiple circulation marketing plans can be combined with multiple financial plans (including all non-circulation revenue and cost streams) to evaluate long term business options.

Publishers can evaluate multiple strategies while keeping departmental budgets and plans separate and confidential. With this "Chinese wall" capability financial planning executives can easily build complete business models using current circulation department plans as a base for developing multiple publishing plans including advertising page, book size, frequency changes, and web-based edit scenarios. Multi-title magazine forecasts can be compared and ranked according to expected profit contribution to overall corporate financial performance. The system is also ideal for evaluating potential merger acquisition opportunities and planning new start-ups.