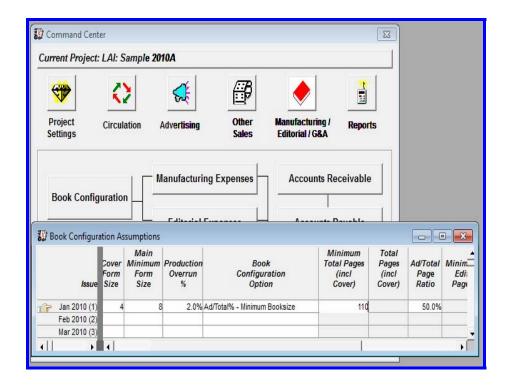

### Scenario Plan C – Plan B + Reduce average book size to 110 pages

Each issue in the base model averaged a total book size of 120 pages including 40 advertising pages. A new on-line supplement had recently been developed and was provided to paid readers as bonus material. Both the publisher and the editorial director felt that reducing the average book size from 120 to 110 pages would not have a material effect on circulation and advertising sales results. Variable paper, printing, distribution and pre-press costs shown on a per M pages would be reduced proportionally. The book size assumptions are easily changed in the manufacturing module:

www.laddassociates.com 415-921-1001 2 of 5

Plan C (reduced total book size) was combined with Plan B (Maintain 450,000 circulation base) to produce significant savings in printing and distribution costs and improve cumulative profits over the 5 year forecast.