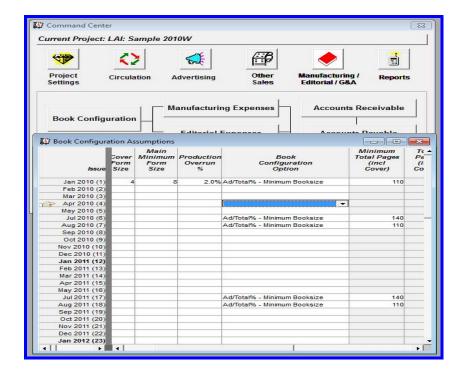

### Scenario Plan D - Plan B + Plan C + Change publishing frequency from 12 issues to 11.

Next, a model was run to determine the potential savings in printing and distribution costs when the publishing frequency was changed from 12 issues to 10 issues plus a double issue served during the summer months. Plan D assumptions:

- Annual ad pages would remain the same 480 pages over 11 issues.
- Subscription pricing would remain the same \$15/11 issues vs. \$15/12 issues...in effect, a price increase..
- Starting subscription inventory for each source would be served all copies due for the original subscription (12 or 24 issues).
- Average book size: reduced from 120 to 110 pages with 140 pages for the double issue.

These changes were made in the Manufacturing module shown below.

Although the five year projection for Plan D continue to show declining profitability a turnaround was shown beginning in Year 5 and the plan produced significant cumulative profit improvement versus Plans A, B, and C.